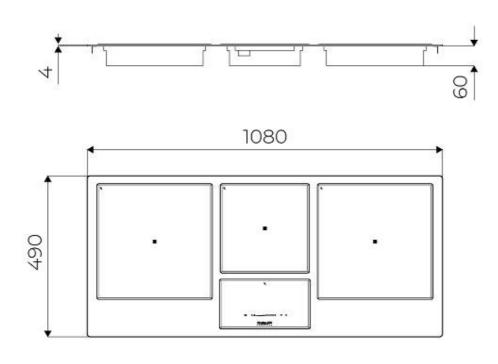

#### **DETAILS**

| Copper                                        |
|-----------------------------------------------|
| Full - h 4mm                                  |
| AISI 304 stainless steel                      |
| Ceramic glass                                 |
| 4 mm                                          |
| 230 - 380 V (50/60 Hz)                        |
| 1080x490 mm                                   |
| Quadra Modular Composition - 3 fields - black |
| Three zones                                   |
|                                               |

| Built-in hole                                  | View technical data sheet                                                              |
|------------------------------------------------|----------------------------------------------------------------------------------------|
| Width                                          | 108 cm                                                                                 |
| Notes:                                         | Connection box included                                                                |
| Total power                                    | 6.700 W                                                                                |
| Left                                           | 2.300 (3.000)* W                                                                       |
| Centre                                         | 1.100 (1.400)* W                                                                       |
| Right                                          | 2.300 (3.000)* W                                                                       |
| Power settings                                 | 9 power settings per zone + Powerboost                                                 |
| Safety                                         | Safety equipment                                                                       |
| Туре                                           | Induction Hob                                                                          |
| Type of commands                               | Touch Control                                                                          |
| Notes:                                         | * Powerboost                                                                           |
| Power settings  Safety  Type  Type of commands | 9 power settings per zone + Powerboost  Safety equipment  Induction Hob  Touch Control |