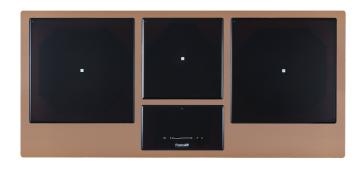

# **GEMMA LINE COPPER**

Induction Hobs

Code: 1439 N18

TABLE CUISSON INDUCTION GEMMA LIGNE INOX

#### **DETAILS**

| Copper                                        |
|-----------------------------------------------|
| Full - h 4mm                                  |
| AISI 304 stainless steel                      |
| Ceramic glass                                 |
| 4 mm                                          |
| 230 - 380 V (50/60 Hz)                        |
| 1080x490 mm                                   |
| Quadra Modular Composition - 3 fields - black |
| Three zones                                   |
|                                               |