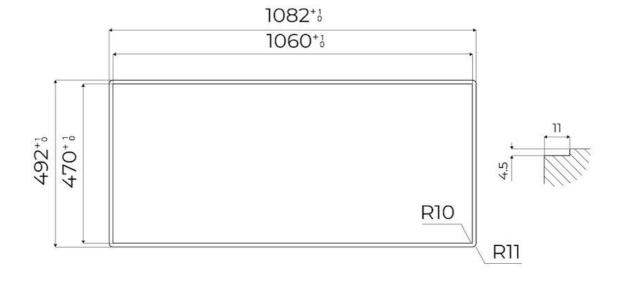

|
| Safety                     | All electric cooker hobs feature the most modern and sophisticated safety protections: Centralised power-off function; Child-proof safety lock; Residual heat warning lights. Induction models feature the following functions: Safety System that turn off the hob in the absence of the pot; Overflow detector that automatically turns off the plate in case of liquid overflow; Automatic deactivation to prevent accidents caused by forgetfulness. |

## **TECHNICAL DATA**

# Foster ==



# Foster ==



FTS - cut out

FT - cut out





### **RECOMMENDED PAIRINGS**



SUPPORT DE PRISE VERSO COPPER