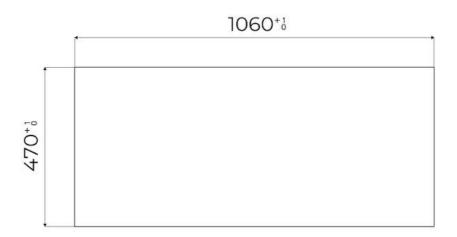

|
| Safety                     | All electric cooker hobs feature the most modern and sophisticated safety protections: Centralised power-off function; Child-proof safety lock; Residual heat warning lights. Induction models feature the following functions: Safety System that turn off the hob in the absence of the pot; Overflow detector that automatically turns off the plate in case of liquid overflow; Automatic deactivation to prevent accidents caused by forgetfulness. |

## **TECHNICAL DATA**

# Foster ==



# Foster ==



FTS - cut out

FT - cut out





### **RECOMMENDED PAIRINGS**



SUPPORT DE PRISE VERSO COPPER